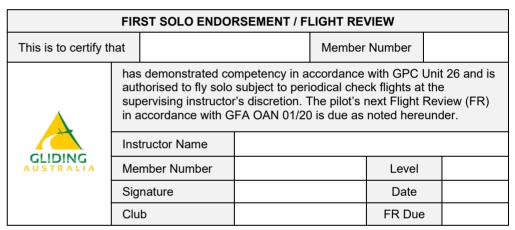

## This is to certify that Member Number has demonstrated competency in accordance with GPC Unit 26 and is authorised to fly solo subject to periodical check flights at the supervising instructor's discretion. The pilot's next Flight Review (FR) in accordance with GFA OAN 01/20 is due as noted hereunder. Instructor Name Member Number Level Signature Date Club FR Due