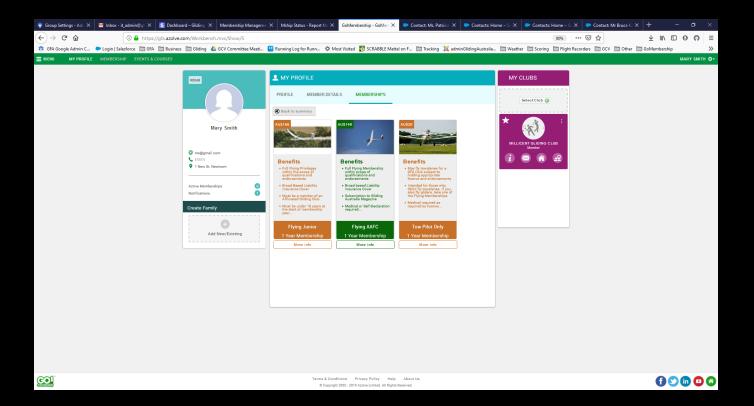

#### MEMBER PROFILE

**Basic Details** 

Emergency Contacts Equality (Diversity, disability) Credentials and Qualifications Member Details (more info) Choose a club (or more than one)

| Group Settings - Adn 🗙 🎽 Inbox - it_admin@gli X 🚺 Dashboard - Gliding X Me | mbership Managemer 🗙 🛛 Mship Status - Rep | ort M: X GoMembership - GoMem X 🗢 Contact: Ms. Patricia X 🕻 | Þ Contacts: Home ~ Sa 🗙 🛛 🗭 Con | ntacts: Home ~ S : 🗙 🛛 🗭 Contact: Mr Bro | uce Ka 🗙 🕇 🕂 🗖       | ×     |
|----------------------------------------------------------------------------|-------------------------------------------|-------------------------------------------------------------|---------------------------------|------------------------------------------|----------------------|-------|
| → C <sup>4</sup>                                                           |                                           |                                                             |                                 | … ⊠ ☆                                    | ⊻ ⊪\ ⊡ ⊖ «           | ∋ ≡   |
| 🛿 GFA Google Admin C 🐤 Login   Salesforce 📄 GFA 📄 Business 📄 Gliding 💧 GCV | Committee Meeti 😬 Running Log for Runn    | 🌣 Most Visited 🔯 SCRABBLE Mattel on F 🗎 Tracking 💢 adminGl  | lidingAustralia 🗎 Weather 🗎 Sc  | oring 🗎 Flight Recorders 🗎 GCV 🗎 🕯       | Other 🛅 GoMembership | >>    |
| MENU MY PROFILE MEMBERSHIP EVENTS & COURSES                                |                                           |                                                             |                                 |                                          | MARY SMI             | тн Фт |
|                                                                            |                                           |                                                             |                                 |                                          |                      | î     |
| 90048                                                                      | A MY PROFILE                              |                                                             |                                 | MY CLUBS                                 |                      |       |
|                                                                            | PROFILE MEMBER DE                         | TAILS MEMBERSHIPS                                           | 11                              |                                          |                      |       |
|                                                                            |                                           |                                                             |                                 | Select Club 🕥                            |                      |       |
|                                                                            |                                           | Basic Details Cancel                                        | Save                            |                                          |                      |       |
| Mary Smith                                                                 |                                           | Review and update your personal details                     | Save                            | · ( )                                    |                      |       |
|                                                                            |                                           | First Name Last Name                                        |                                 |                                          |                      |       |
|                                                                            |                                           | Mary * Smith                                                | *                               | MILLICENT GLIDING CLUB<br>Member         |                      |       |
| @ ms@gmail.com                                                             |                                           | Email Address                                               |                                 | i 🖂 🕋 🕰                                  |                      |       |
| • 1 New St, Newtown                                                        | Basic Details                             | ms@gmail.com                                                | *                               |                                          |                      |       |
|                                                                            | - Basic Details                           | Date of Birth Gender:                                       |                                 |                                          |                      |       |
| Active Memberships 0                                                       |                                           | 10/10/2006 📑 * Female                                       | *                               |                                          |                      |       |
| Notifications                                                              | Equality                                  | Address                                                     |                                 |                                          |                      |       |
| Create Family                                                              | Equality                                  | 1 New St *                                                  |                                 |                                          |                      |       |
| 0                                                                          | Opt Ins                                   |                                                             |                                 |                                          |                      |       |
| Add New/Existing                                                           | Credentials                               | Line 2                                                      |                                 |                                          |                      |       |
| Add New/Existing                                                           |                                           | Town State                                                  |                                 |                                          |                      |       |
|                                                                            | Qualifications                            | Newtown * Vic                                               |                                 |                                          |                      |       |
|                                                                            |                                           | Post Code Country                                           |                                 |                                          |                      |       |
|                                                                            |                                           | 3456 * Australia                                            | •                               |                                          |                      |       |
|                                                                            |                                           | Contact Number                                              |                                 |                                          |                      |       |
|                                                                            |                                           | 11111                                                       |                                 |                                          |                      |       |
|                                                                            |                                           | User Name                                                   |                                 |                                          |                      |       |
|                                                                            |                                           | ms@gmail.com                                                | * 🗭                             |                                          |                      |       |
| script:void(0)                                                             |                                           |                                                             |                                 |                                          |                      | ~     |