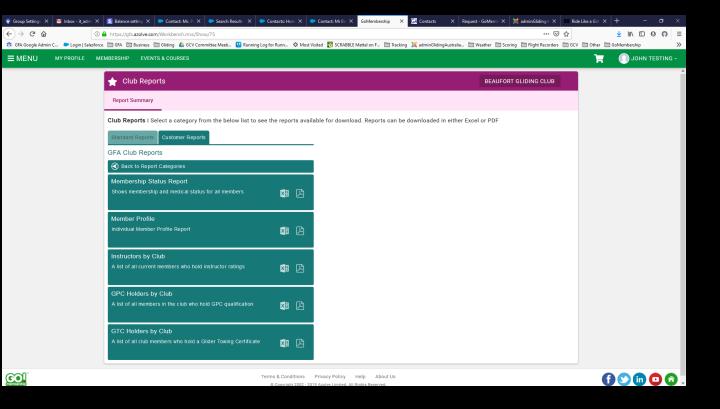

#### CLUB REPORTS

A selection of reports are available, but only for the club and its members:

Members Credentials

Members Qualifications

GPC, GTC and Instructors reports Member Profiles