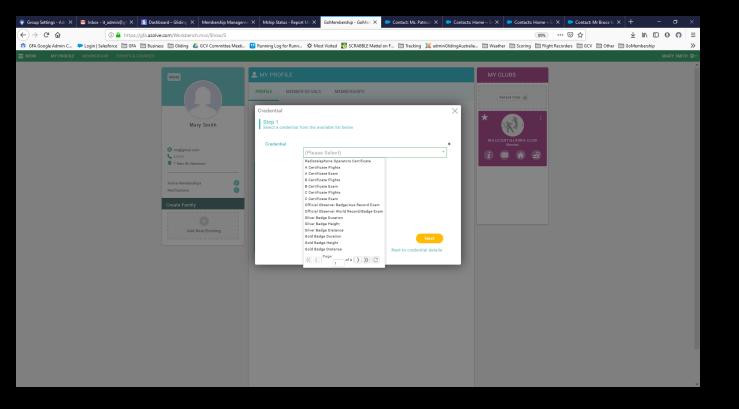

#### CREDENTIALS

Credentials are achievements or endorsements. They include Certificates, Endorsements, Medicals, Flight Reviews etc

Club Admin can start the process to claim a credential

Must upload documentary evidence to complete a credential

Some Credentials (eg, Gold C Height) count towards a Gold C Qualification

Uploaded documents are checked and the Credential awarded

Some Credentials have expiry dates (Flight Reviews, Official Observer...). Email alerts will be sent

#### QUALIFICATIONS

Qualifications are achievements that need one or more Credentials

Examples are ABC Certificates, GPC and similar

All Credentials must be completed for a Qualification

Members initiate the process to claim a Qualification