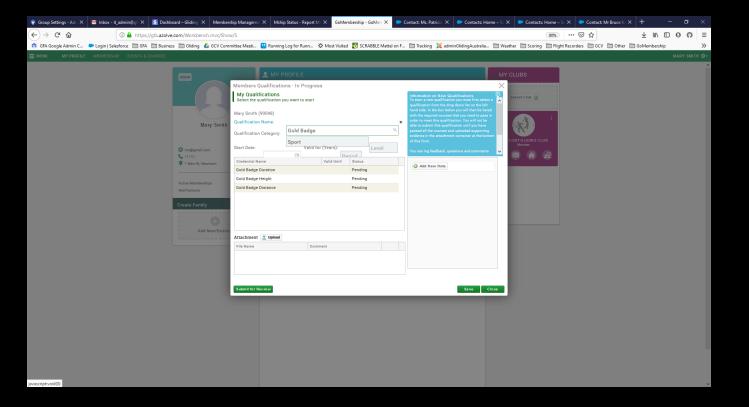

#### QUALIFICATIONS

Qualifications are achievements that need one or more Credentials

Examples are ABC Certificates, GPC and similar

All Credentials must be completed for a Qualification

Members initiate the process to claim a Qualification

Qualifications are checked and approved