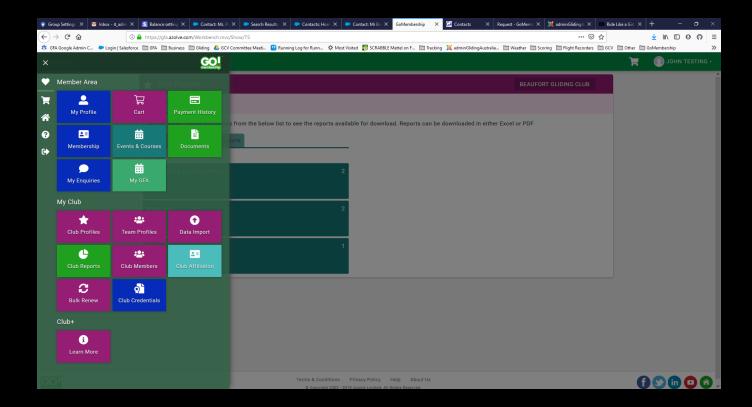

#### CLUB ADMIN MENU

A club admin can maintain all their personal data as a member, and also:

Member Profiles

Membership purchases

Club Credentials

Teams

Reports on Club Members

Club Admins have access only to their own Club and members